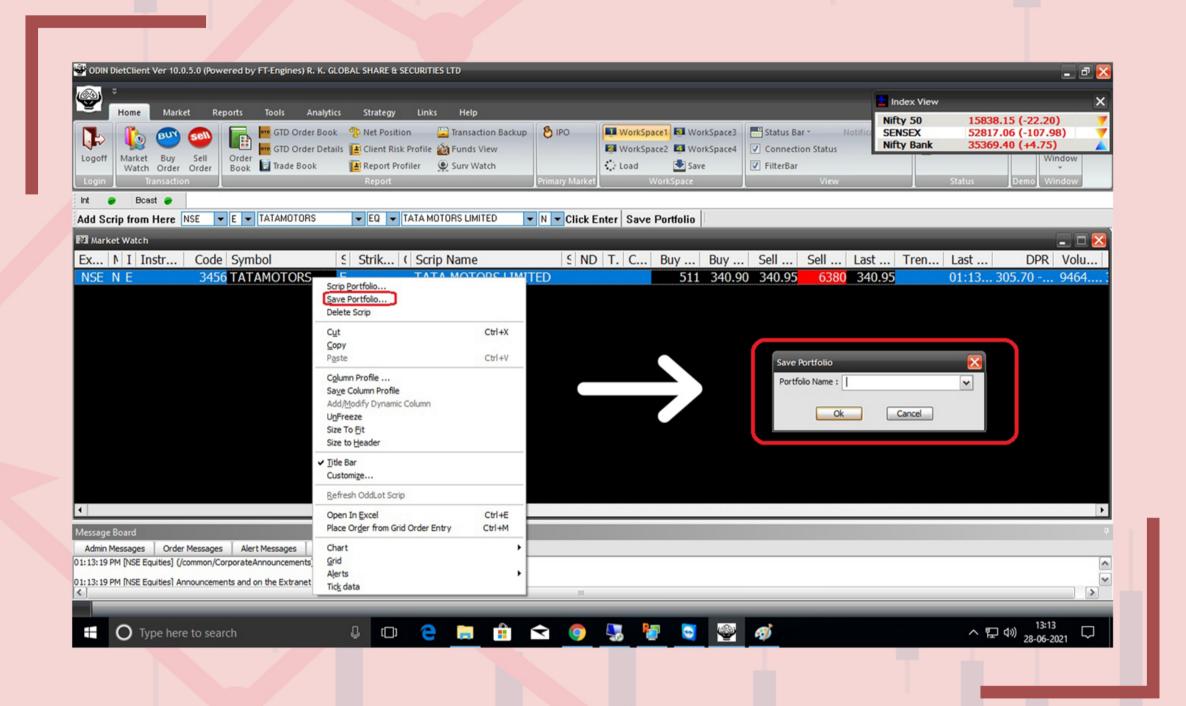

## How to save the newly created Market Watch?

Right click on "Market Watch" window. Select "Save Portfolio" from the dropdown list. Type a Portfolio Name as per your choice and click "OK".