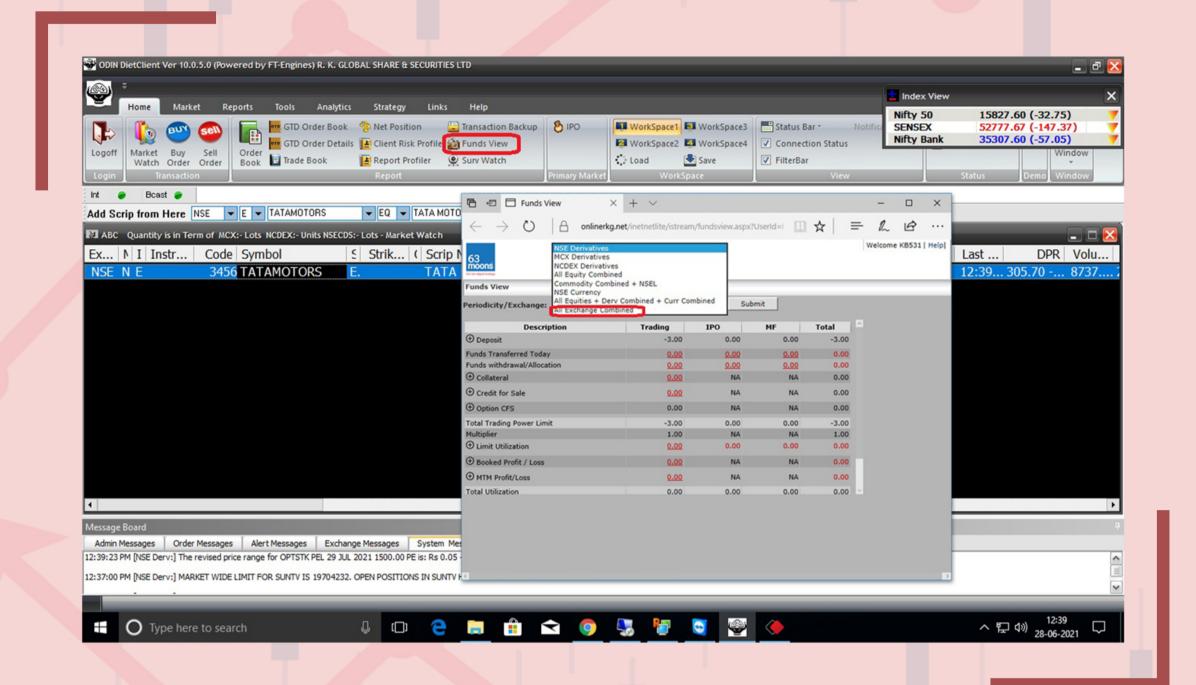

#### How to check your Available Funds?

Under the Home tab "Funds View" is available. Select "All Exchange Combined" from the dropdown list and press "Submit" to view your Available Funds.