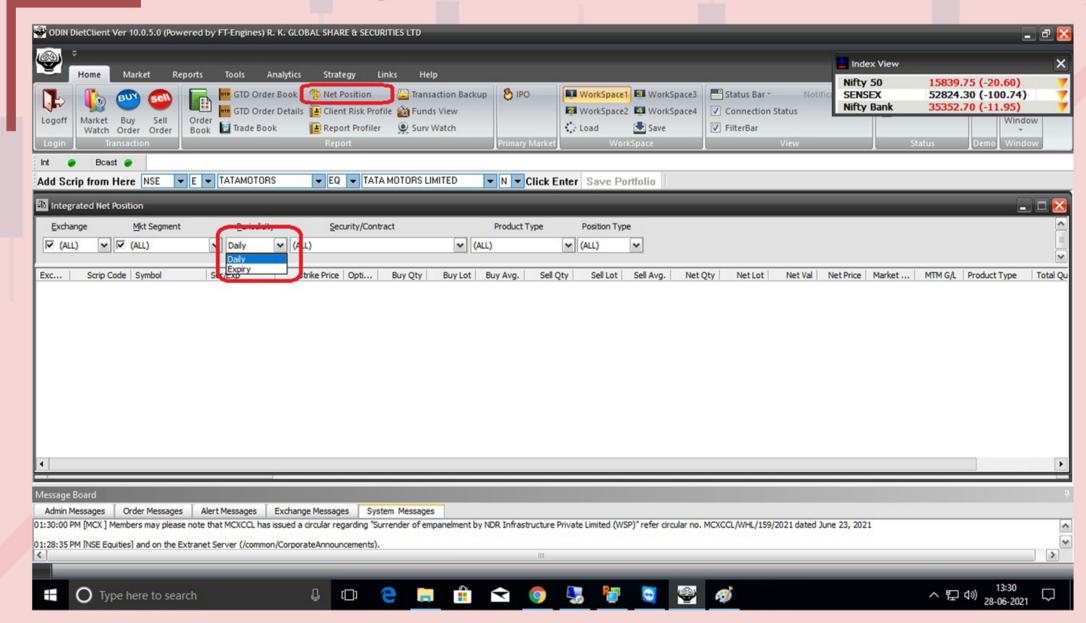

#### How to check your Net Position?

Under Home tab "Net Position" is available.
Alternatively press "Alt + F6" from keyboard.
Select the necessary parameters like Periodity,
Position type etc and press enter to view
your Current / Net Position.