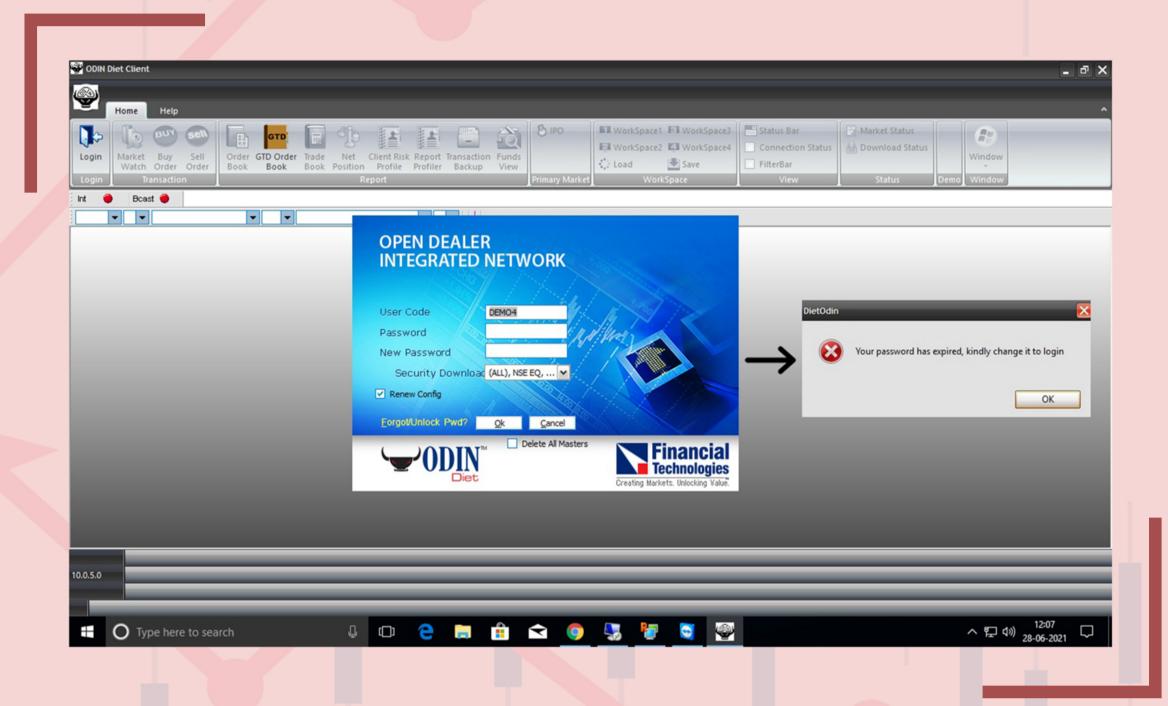

#### Login Procedure

Input your "User Code / Trading Id / UCC Code" along with the Password that shared with you earlier. Software will promt you to change the existing one. Do the needfull accordingly.