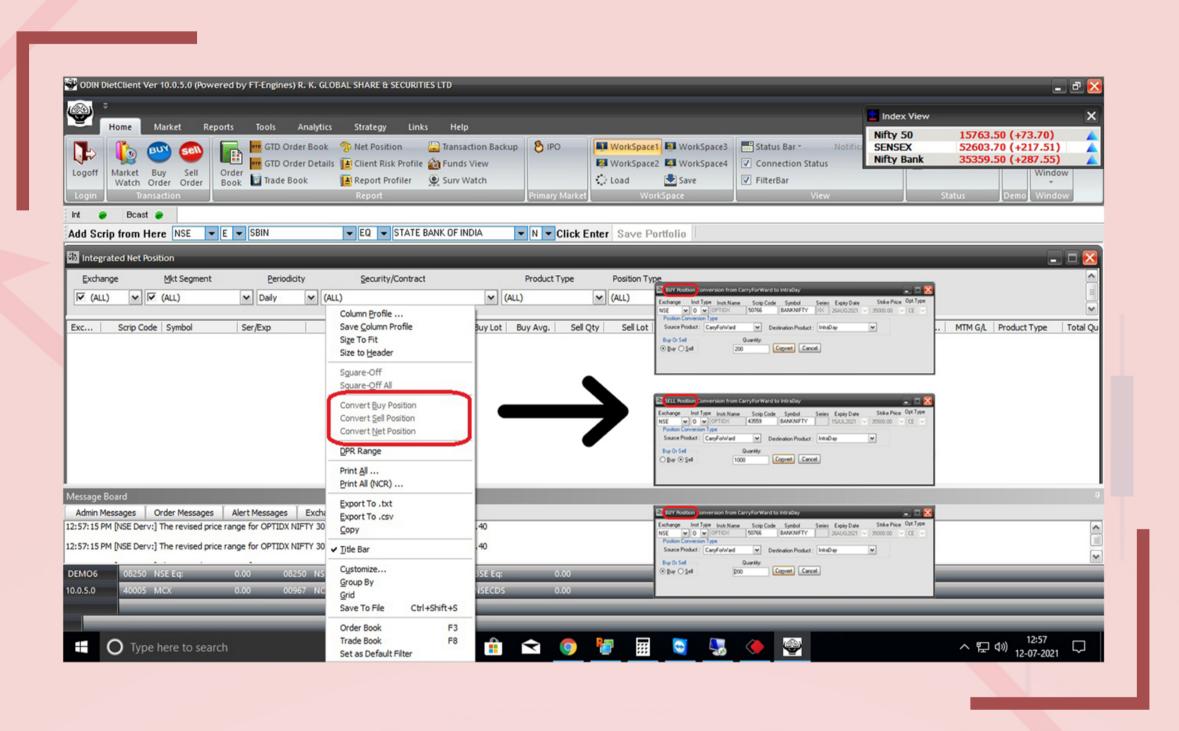

# How to convert your Open Position from Intraday to Delivery and Vice Versa?

Select the Scrip which you want to convert from the Net Position page, Right click on it. Select "Convert Buy / Convert Sell / Convert Net" option based on your choice. Recheck the selected parameters like Source Product, Destination Product and Quantity. Press "Convert" to change the Position.