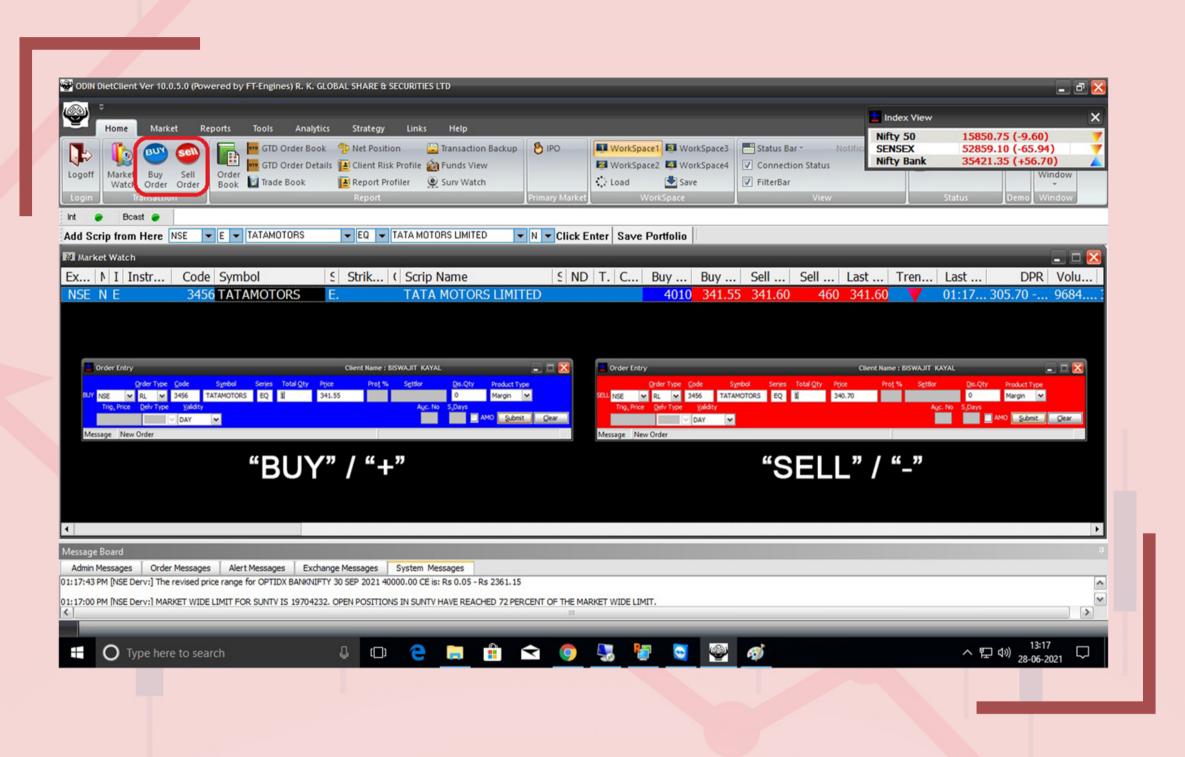

#### How to Buy / Sell any Scrip?

Select the Scrip in which you want to trade. Under the Home tab "Buy" / "Sell" option is available. Alternatively you can press "+" / "-" or "F1" / "F2" from your keyboard. Input the parameters like Total Qty, Price, Product type etc.. and press "Submit" button.