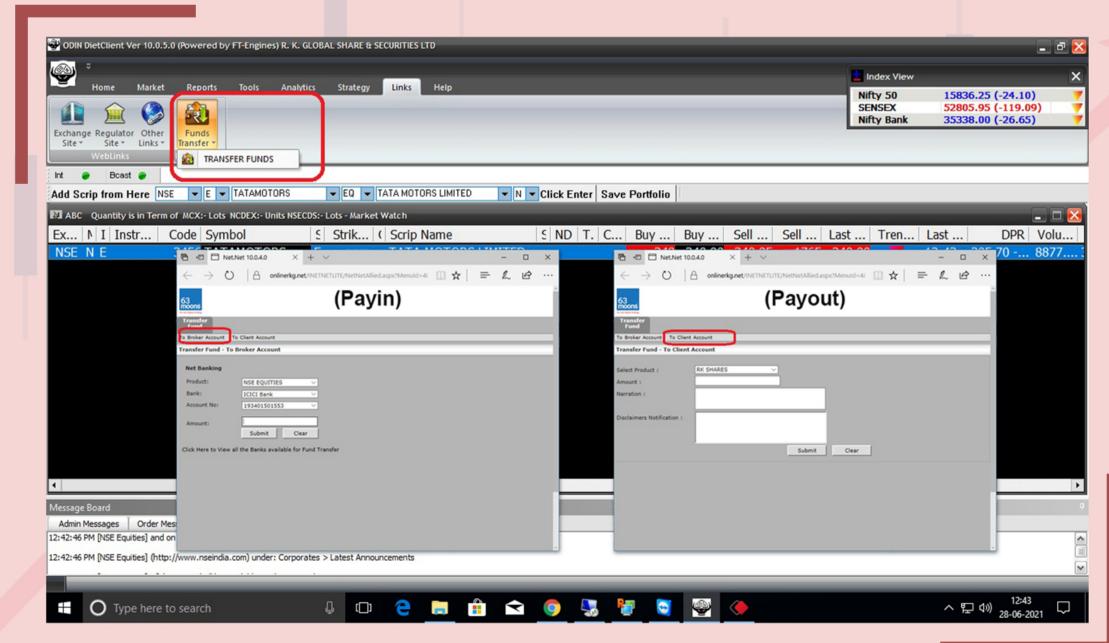

# How to transfer your Funds from your account to R K Global and Vice Versa?

10

Under the Links tab "Funds Transfer" option is available. Upon clicking, it will redirect you to a new page. Select "To Broker Account (payin)" or "To Client Account (payout)", based on your choice. Proceed accordingly.