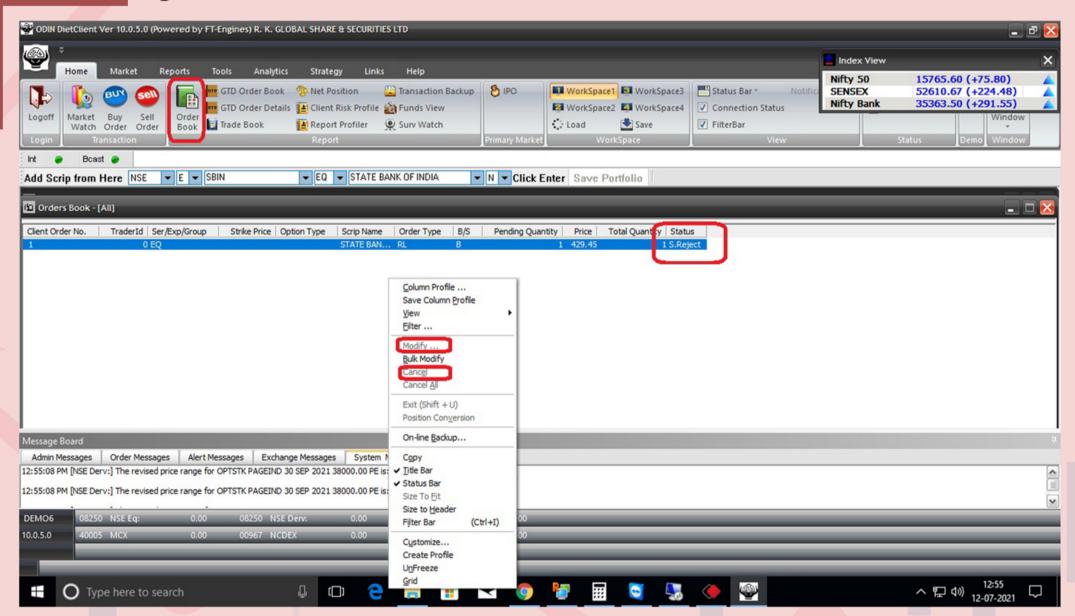

## How to check your Order Book, Modify or Cancel Order?

Under the Home tab "Order Book" option is available. Alternatively select any Scrip and press "F3" (twice). Status of your order will be displayed here. To "Modify or Cancel", select the order and right click on it. From the dropdown box select option as per your choice.