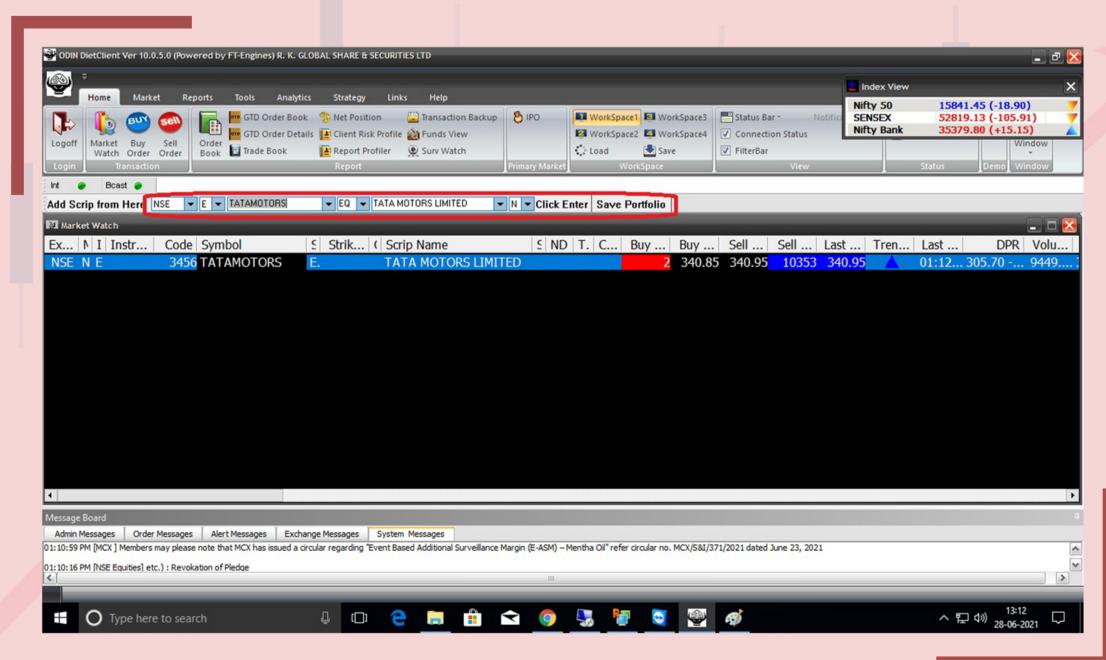

#### How to add Scrip?

Just above the Market Watch box, "Add Scrip" option is available. Select the necessary parameters like Exchange, Instrument type, Symbol etc.. and press Enter to add the Scrip on the existing Market Watch.