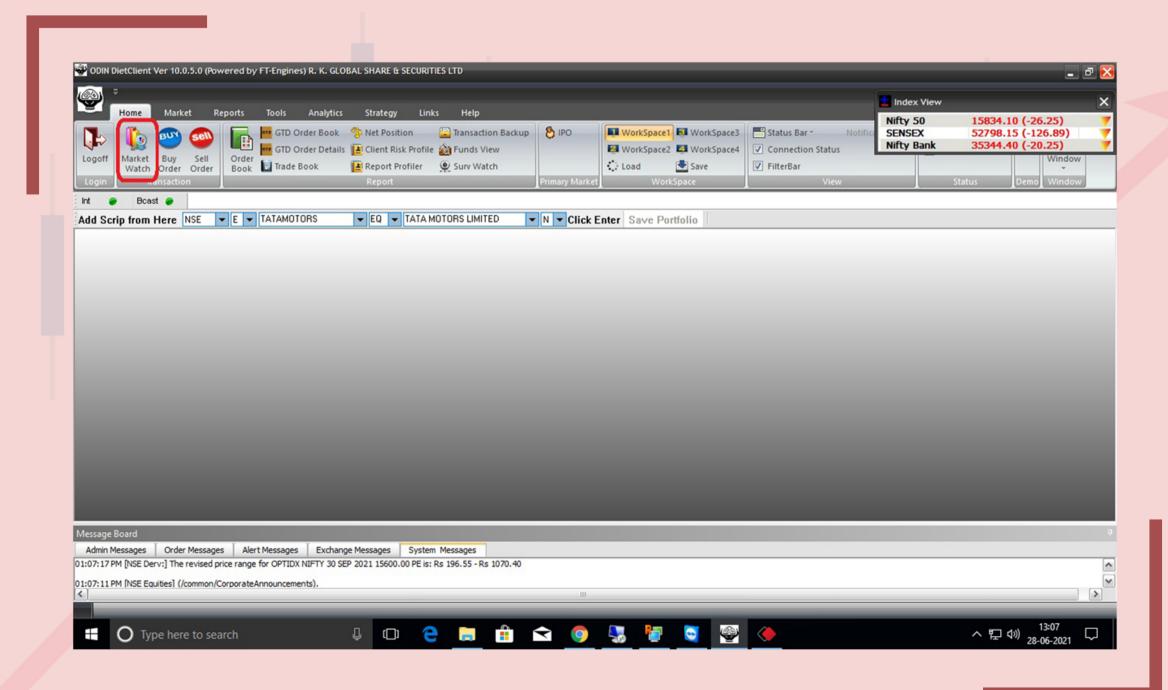

#### How to create a Market Watch?

02

Under Home tab, you can find "Market Watch" option. Click on it to create a new one.

Alternatively press "F4" to create a new one.